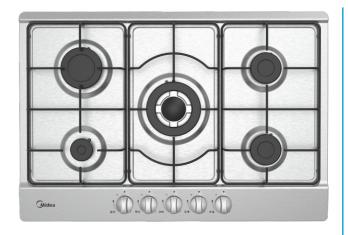

## **MIDEA BUILT-IN GAS HOB, 75 CM**

Model Number: MH 705 TC FX

| SPECIFICATIONS: |             |
|-----------------|-------------|
| Product Name:   | Gas Hob     |
| Type:           | Built-in    |
| Aesthetics:     | Inox        |
| Voltage:        | 220 - 240 V |
| Frequency:      | 50 Hz       |
| Net Weight:     | 12.50 KG    |

| MAIN FEATURES:             |                 |
|----------------------------|-----------------|
| Control Type               | Mechanical Knob |
| Electronic Ignition:       | Yes             |
| Location of The Dashboard: | Frontal         |
| Grills:                    | Enamel          |
| Number of Gas Burners:     | 5               |
| Triple Crown Burner (x1):  | 3.8 kW          |
| Rapid Burner (x1):         | 3.0 kW          |
| Semi-rapid Burners (x2):   | 1.75 kW         |
| Auxiliary Burner (x1):     | 1.0 kW          |
| Flame Failure Device:      | Yes             |
| Certification:             | CE/RoHS/REACH   |